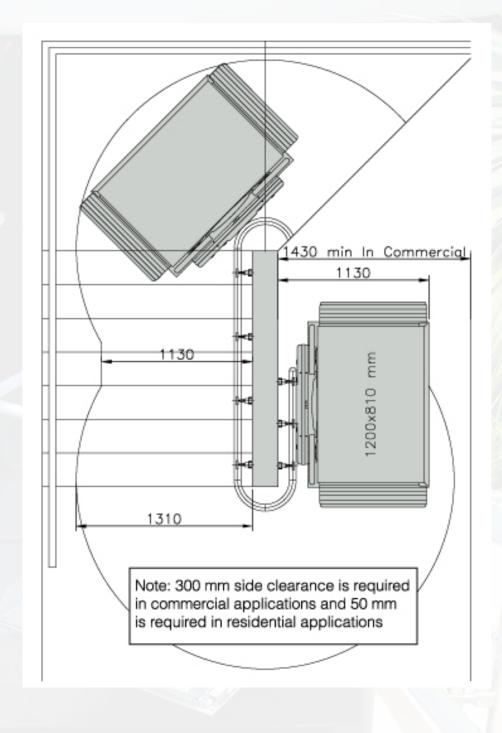

## **SPECIFICATIONS**

| TECHNICAL DATA             |                                                                                                         |
|----------------------------|---------------------------------------------------------------------------------------------------------|
| RATED LOAD                 | 250KGS                                                                                                  |
| POWER SUPPLY               | 240 VAC SINGLE PHASE OR                                                                                 |
| BATTERY TYPE               | SEALED - MAINTENANCE FREE - THIS GIVES MULTIPLE TRAVELS EVEN IN THE EVENT OF POWER LOSS                 |
| TRAVEL SPEED               | 0,11m/sec                                                                                               |
| LIFT FINSH                 | STANDARD LIFT COLOUR  = RAL 7035  (OPTION FOR ANY RAL COLOUR) 600mm (W) x 650mm (D)                     |
| LIFT RAIL                  | STANDARD NATURAL ANODIZED ALUMINIUM RAILS ON THE WALL OR ON COLUMNS (OPTION FOR DIFFERENT COLOUR RAILS) |
| PLATFORM SIZE              | 1200mm x 810mm                                                                                          |
| SIDE CLEARANCE<br>REQUIRED | COMMERCIAL APPLICATION = 300mm RESIDENTIAL APPLICATION = 50mm                                           |
| WIDTH UNFOLDED             | 1130mm                                                                                                  |
| WIDTH FOLDED UP            | 395mm                                                                                                   |
| COMPLIANCE                 | LATEST EUROPEAN STANDARDS AS1735.6                                                                      |

## **DRAWINGS**