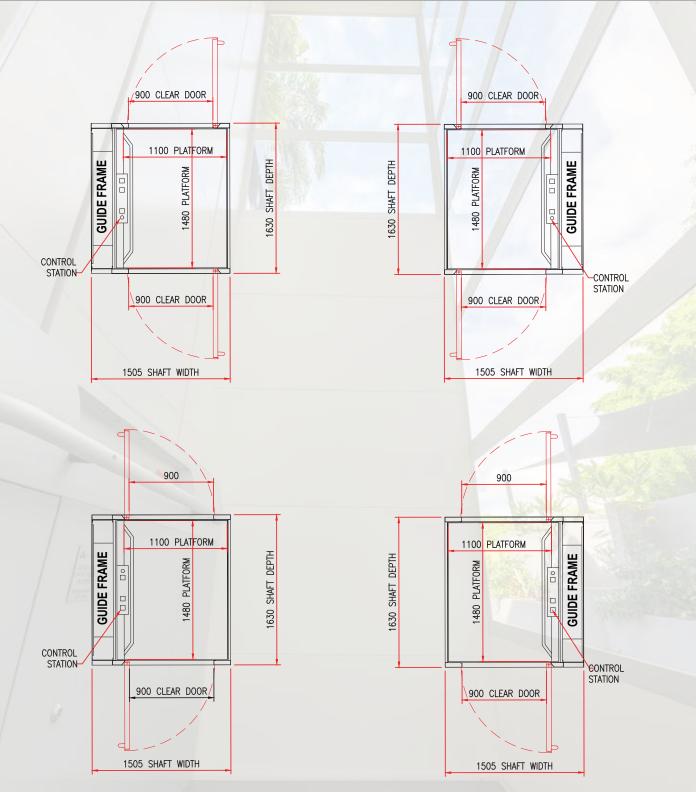

## **AXIS** ARITCO 7000 SPECIFICATIONS

1300 122 868 sales@axislifts.com.au

| TECHNICAL DATA        |                                                                                                                                          |
|-----------------------|------------------------------------------------------------------------------------------------------------------------------------------|
| DRIVE SYSTEM          | SCREW & NUT                                                                                                                              |
| RATED LOAD            | 250KGS - 500KGS                                                                                                                          |
| POWER SUPPLY          | SINGLE PHASE 230V<br>50Hz/9A/16A slow<br>3 PHASE 230V<br>50Hz/9A/16A slow<br>3 PHASE 400V<br>50Hz/5.2A/16A slow                          |
| CONTROL VOLTAGE       | 24V                                                                                                                                      |
| NUMBER OF STOPS       | UP TO 5 MAX                                                                                                                              |
| NUMBER OF DOORS       | MAX 2 DOOR PER FLOOR                                                                                                                     |
| TRAVEL SPEED          | 0.3m/sec                                                                                                                                 |
| MOTOR POWER           | 3 KW                                                                                                                                     |
| ENVIRONMENT           | INDOOR AND OUTDOOR                                                                                                                       |
| CAR SIZE              | 600mm (W) x 650mm (D)<br>up to 1100mm W x 1400mm D - FOR COMMERCIAL APPLICATIONS                                                         |
| Shaft dimensions      | VARIOUS SIZES AVAILABLE MIN. COMMERCIAL COMPLIANT SHAFT<br>SIZE IS: 1505mm W X 1630 mm D<br>- CONTACT SALES TEAM FOR FURTHER SHAFT SIZES |
| OVERHEAD              | 2300mm MIN                                                                                                                               |
| EMERGENCY<br>LOWERING | YES - BATTERY BACKUP                                                                                                                     |

## **AXIS** ARITCO 7000 SPECIFICATIONS

## 1300 122 868 sales@axislifts.com.au

DRAWINGS

PLEASE CONTACT OUR FRIENDLY SALES TEAM FOR MORE DETAILS