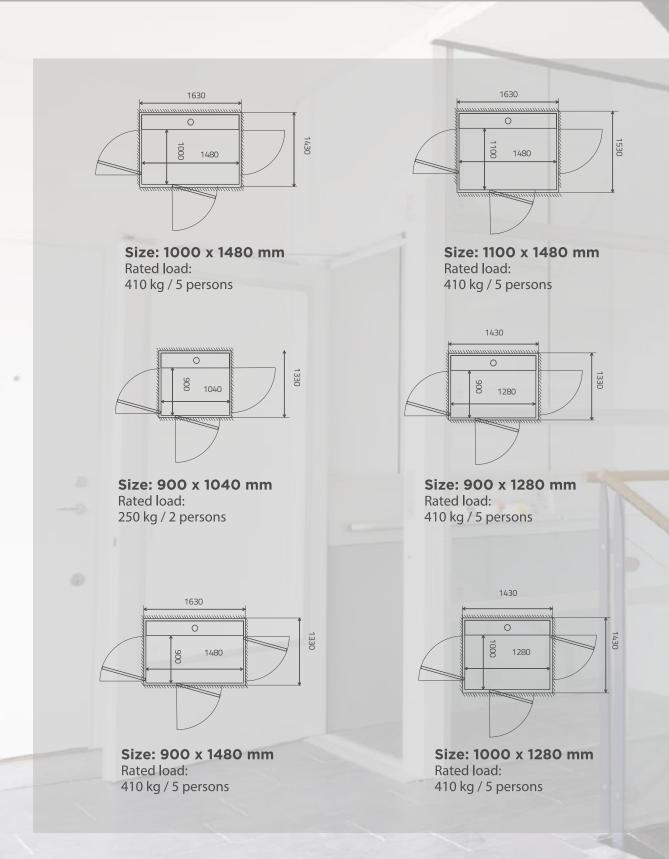

RAVEL HEIGHT                | MINIMUM 2240mm<br>(1100 - 1600mm WITH HALF HEIGHT DOOR)                                                    |
| PIT                          | 50mm (NO PIT IS REQUIRED WHEN THERE IS A THRESHOLD/RAMP)                                                   |
| PLATFORM CONTROL             | HOLD TO RUN THE DESTINATION BUTTON MUST BE KEPT PRESSED DOWN DURING THE WHOLE RIDE                         |
| LANDING CONTROL<br>(ON DOOR) | ONE TOUCH CALL                                                                                             |
| EMERGENCY<br>LOWERING        | EMERGENCY UPS WILL AUTOMATICALLY LOWER LIFT IN THE EVENT OF POWER FAILURE                                  |

## **AXIS** 6000 SPECIFICATIONS



1300 122 868



sales@axislifts.com.au

## **DRAWINGS**