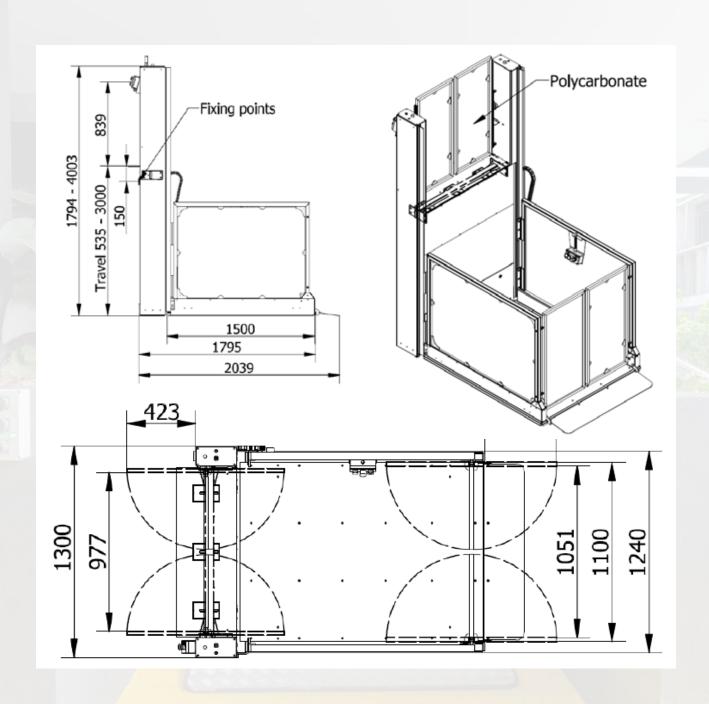

## **SPECIFICATIONS**

| TECHNICAL DATA     |                                                                |
|--------------------|----------------------------------------------------------------|
| DRIVE SYSTEM       | PATENTED SCREW / NUT SYSTEM                                    |
| RATED LOAD         | 400KGS                                                         |
| POWER SUPPLY       | 230 VAC SINGLE PHASE<br>50HZ/9A/16A SLOW                       |
| CONTROL VOLTAGE    | 24V                                                            |
| NUMBER OF STOPS    | 2                                                              |
| NUMBER OF DOORS    | 1 GATE EACH LEVEL                                              |
| TRAVEL SPEED       | .8m/sec                                                        |
| MOTOR POWER        | 3 KW                                                           |
| ENVIRONMENT        | INDOOR AND OUTDOOR                                             |
| CAR SIZE           | 100mm W x 1400mm D                                             |
| LIFT DIMENSIONS    | 1300mm x 1795mm                                                |
| PIT                | NILL                                                           |
| COMPLIANCE         | LATEST EUROPEAN STANDARDS AS1735.14 FOR 1M<br>AS1735.15 FOR 2M |
| EMERGENCY LOWERING | YES                                                            |