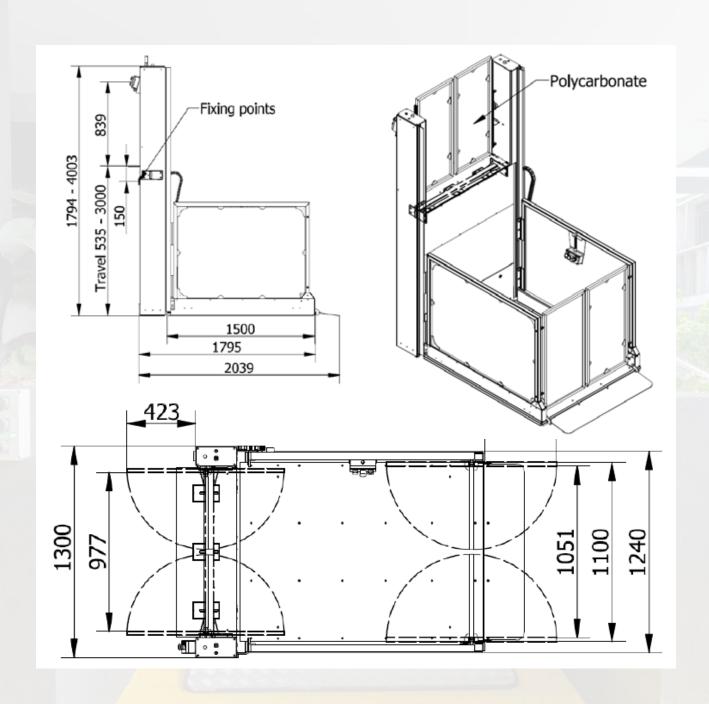

## **SPECIFICATIONS**

| TECHNICAL DATA     |                                                                  |
|--------------------|------------------------------------------------------------------|
| DRIVE SYSTEM       | PATENTED SCREW / NUT SYSTEM                                      |
| RATED LOAD         | 400KGS                                                           |
| POWER SUPPLY       | 230 VAC SINGLE PHASE<br>50HZ/9A/16A SLOW                         |
| CONTROL VOLTAGE    | 24V                                                              |
| NUMBER OF STOPS    | 2                                                                |
| NUMBER OF DOORS    | 1 GATE EACH LEVEL                                                |
| TRAVEL SPEED       | .8m/sec                                                          |
| MOTOR POWER        | 3 KW                                                             |
| ENVIRONMENT        | INDOOR AND OUTDOOR                                               |
| CAR SIZE           | 1100mm W x 1400mm D                                              |
| LIFT DIMENSIONS    | 1300mm x 1795mm                                                  |
| PIT                | NILL                                                             |
| COMPLIANCE         | LATEST EUROPEAN STANDARDS AS 1735.14 FOR 1M<br>AS 1735.15 FOR 2M |
| EMERGENCY LOWERING | YES                                                              |