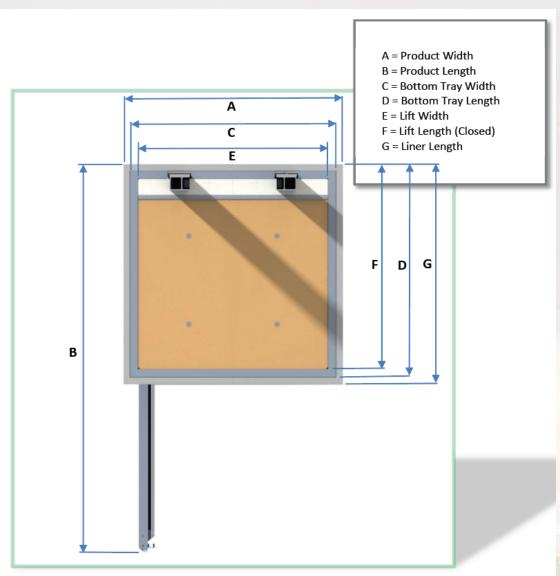

### PRODUCT FOOTPRINT

| Dimension > |  | Α    | В    | С    | D    | E   | F    | G    |
|-------------|--|------|------|------|------|-----|------|------|
| Lift        |  |      |      |      |      |     |      |      |
| 542x750     |  | 790  | 1620 | 720  | 1063 | 642 | 1025 | 1098 |
| 850x750     |  | 1098 | 1928 | 1028 | 1063 | 950 | 1025 | 1098 |
| 850x1250    |  | 1098 | 2428 | 1028 | 1563 | 950 | 1525 | 1598 |