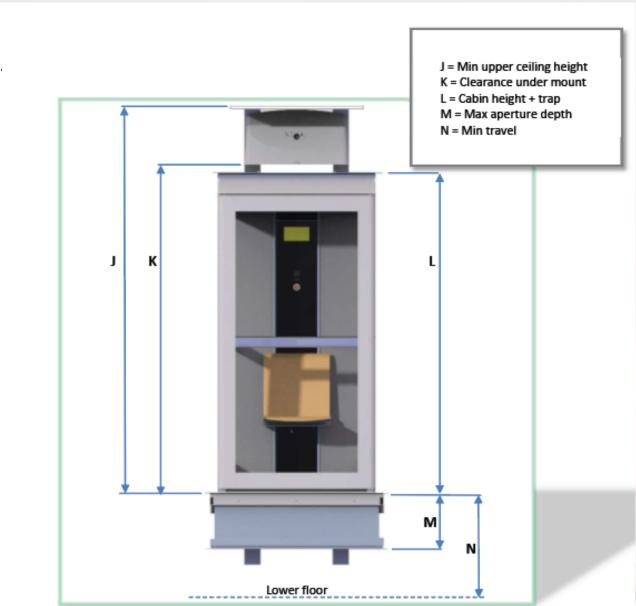

### **PRODUCT HEIGHTS**

| Dimension >             |                                    | J    | K     | L    | М   | $N_{\text{min}}$ | $N_{\text{max}}$ |
|-------------------------|------------------------------------|------|-------|------|-----|------------------|------------------|
| Lift                    | (* to underside of spreader board) |      |       |      |     |                  |                  |
| Traction - 1.8 m cabin  |                                    | 2365 | 2008  | 1957 | 450 | 2000             | 4200             |
| Traction - 2.0 m cabin  |                                    | 2565 | 2208  | 2157 | 450 | 2200             | 4200             |
| Hydraulic - 1.8 m cabin |                                    | 2090 | 2070* | 1950 | 450 | 2000             | 2800             |
| Hydraulic - 2.0 m cabin |                                    | 2290 | 2270* | 2150 | 450 | 2200             | 3200             |