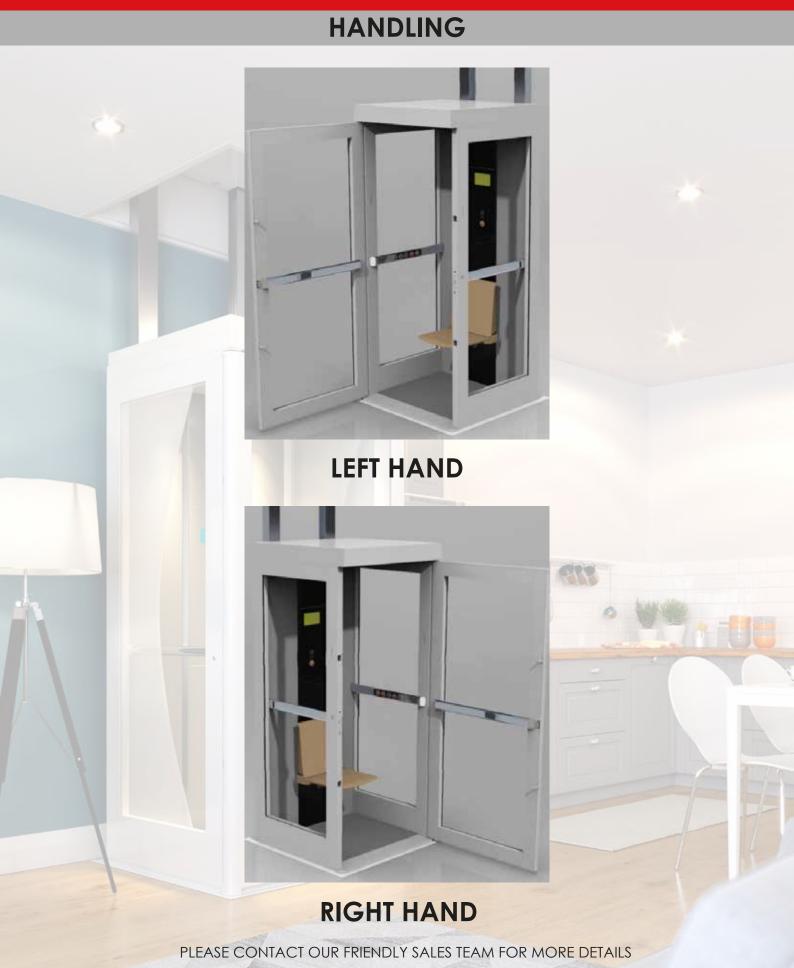

### **OPTIONS**

| Feature                           | Standard             | Option                |  |
|-----------------------------------|----------------------|-----------------------|--|
| Drive                             | Traction             | Hydraulic             |  |
| Load rating                       | 255 kg               | 255 kg                |  |
| Cabin height                      | 1800 mm              | 2000 mm               |  |
| Travel                            | 4.2 m                | 3.5 m <sup>(1)</sup>  |  |
| Lift Colour                       | RAL 7035             | Custom                |  |
| Vision panels                     | 4 mm Acrylic         | 10 mm Acrylic         |  |
| Rear side panels                  | RAL 7042             | Mirror/Custom         |  |
| Flooring                          | Grey Anti-slip vinyl | Marble/Oak/Custom     |  |
| Rail guards                       | Υ                    | Mirror/Perspex/Custom |  |
| Controls                          | Remote (radio)       | Surface/flush (wired) |  |
| Alarm                             | Υ                    | Υ                     |  |
| Diagnostic display                | 4 line LCD           | 7" colour LCD         |  |
| LED lighting                      | White                | Colour changing       |  |
| Door operation                    | Manual               | Powered               |  |
| Door handrail                     | Υ                    | Υ                     |  |
| Cabin handrail                    | N                    | Plain/with controls   |  |
| Tip-up seat                       | N                    | 120 kg / 255 kg       |  |
| Emergency telephone               | Υ                    | Autodialler           |  |
| 1 <sup>st</sup> Floor Ceiling fix | Υ                    | Wall fix              |  |
| Custom finish                     | N                    | P.O.R                 |  |