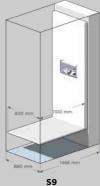

Carrier size: 1000x830mm Wall size: 1366x880mm Rated load: 250 kg/3 persons

Carrier size: 1000x1200mm Wall size: 1366x1250mm Rated load: 400 kg/5 persons

Carrier size: 600 x 830 mm Wall size: 966 x 880 mm Rated load: 250 kg/2 persons

Carrier size: 1100 x 830 mm Wall size: 1466 x 880 mm Rated load: 250 kg/3 persons

S15 Carrier size: 1100×1400mm Wall size: 1466×1450mm Rated load: 400kg/5 persons

DRAWINGS