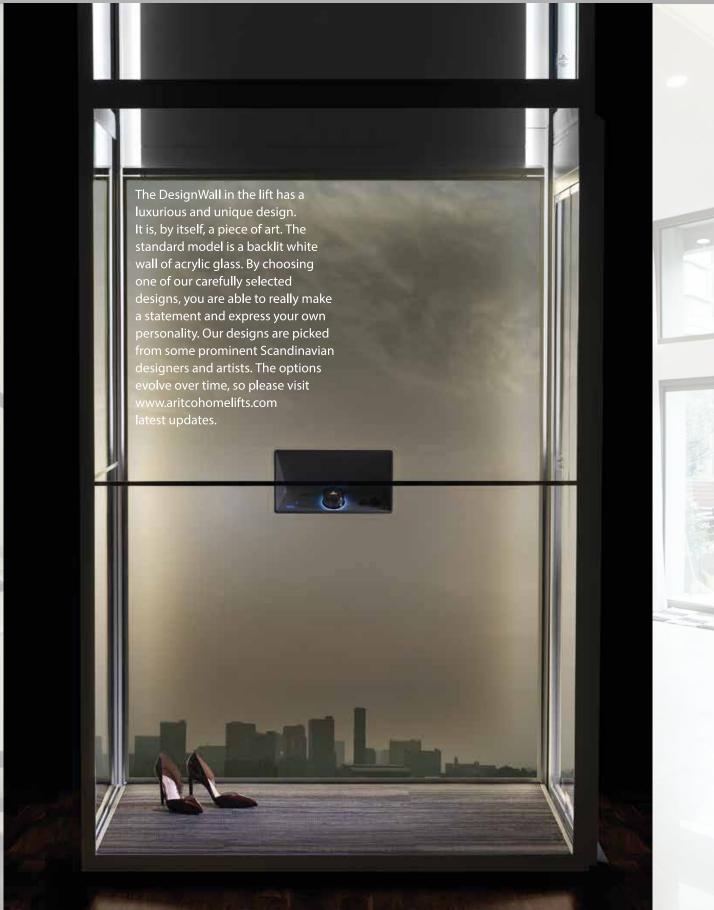

#### **DESIGN WALL**

**DESIGN WALL** 

## A piece of new art

In addition to the standard white DesignWall the following different patterns and pictures are available as an option.

**Diagonal** by Alexander Lervik

**Orientalic** by Alexander Lervik