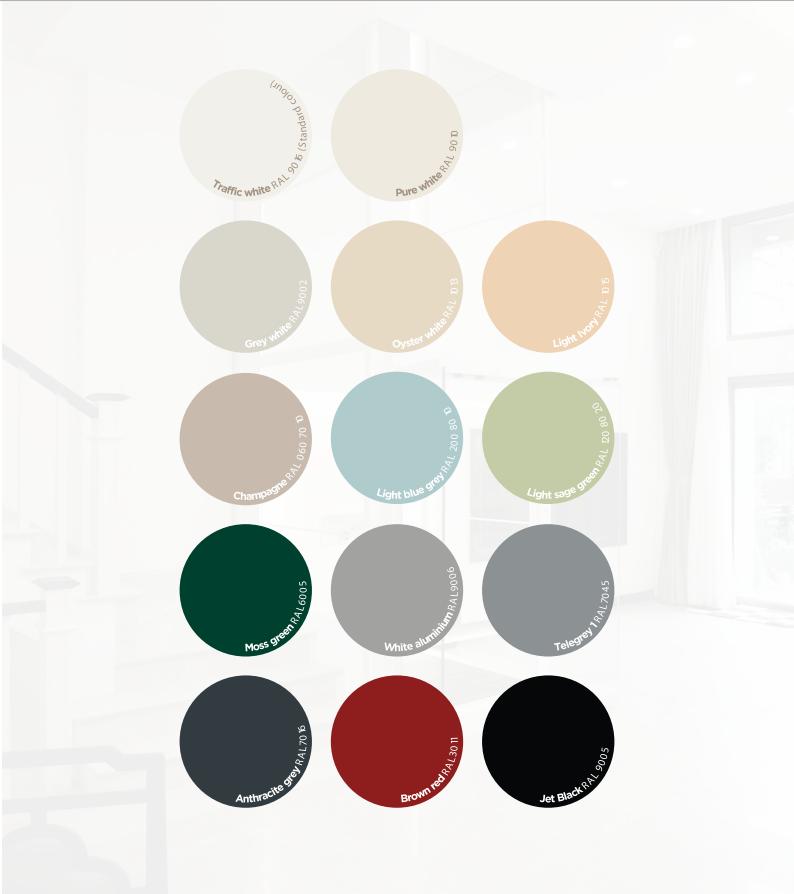

The walls of the lift can be either covered or of clear or tinted glass. The walls, frames and doors can be painted in different colours to fit your personal style.

STANDARD Whole lift painted in standard colour RAL 9016 (traffic white) OPTIONS Whole lift painted in an optional colour. Walls painted in an optional colour. Doors painted in an optional colour.

**COLOUR OPTIONS** 