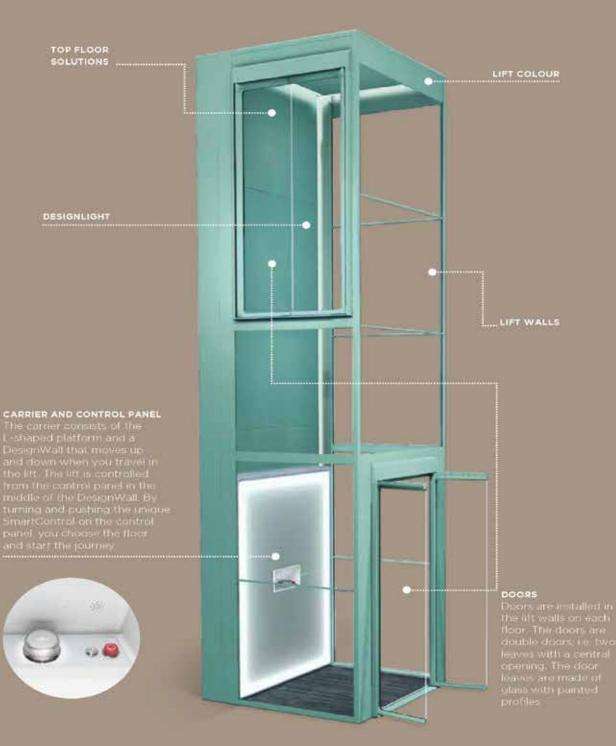

#### The Aritco HomeLift is available in five different sizes: S5, S8, S9, S12 and S15.

Sizes S5, S8 and S9 all have slim design walls, which makes these sizes ideal when the space is limited in the house.

Should you have a little extra space to play with, the larger sizes S12 and S15 are perfect for bringing larger things with you in the lift.

Carrier size: Inner dimensions of the lift Wall size: Outer dimensions of the lift

Carrier size: 1000x830mm Wall size: 1366x880mm Rated load: 250 kg/3 persons

Carrier size: 1000x1200mm Wall size: 1366x1250mm Rated load: 400 kg/5 persons

Carrier size: 600 x 830 mm Wall size: 966 x 880 mm Rated load: 250 kg/2 persons

Carrier size: 1100 x 830 mm Wall size: 1466 x 880 mm Rated load: 250 kg/3 persons

S15 Carrier size: 1100×1400mm Wall size: 1466×1450mm Rated load: 400kg/5 persons

DRAWINGS