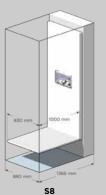

Carrier size: 1000x830mm Wall size: 1366x880mm Rated load: 250 kg/3 persons

Carrier size: 1000x1200mm Wall size: 1366x1250mm Rated load: 400 kg/5 persons

Carrier size: 600 x 830 mm Wall size: 966 x 880 mm Rated load: 250 kg/2 persons