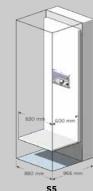

Carrier size: 1000x830mm Wall size: 1366x880mm Rated load: 250 kg/3 persons

Carrier size: 1000x1200mm Wall size: 1366x1250mm Rated load: 400 kg/5 persons

Carrier size: 600 x 830 mm Wall size: 966 x 880 mm Rated load: 250 kg/2 persons