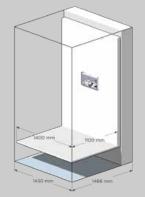

Carrier size: 1000x830mm Wall size: 1366x880mm Rated load: 250 kg/3 persons

Carrier size: 1000x1200mm Wall size: 1366x1250mm Rated load: 400 kg/5 persons

Carrier size: 600 x 830 mm Wall size: 966 x 880 mm Rated load: 250 kg/2 persons

Carrier size: 1100 x 830 mm Wall size: 1466 x 880 mm Rated load: 250 kg/3 persons

S15 Carrier size: 1100×1400mm Wall size: 1466×1450mm Rated load: 400kg/5 persons

DRAWINGS