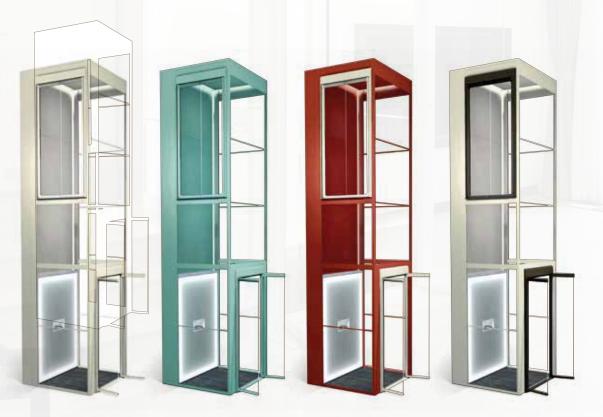

## **ARITCO** HOMELIFT SPECIFICATIONS

√ 1300 122 868 ✓ sales@axislifts.com.au

COLOUR YOUR LIFE

By making some of your own choices for your lift, it will fit perfectly into your interior or turn it into a spectacular piece of furniture. We know that every home looks different and understand that you want to design your lift so that it matches all parts of your home.

You can easily see how your lift will look when using our "build your lift" at

www.aritcohomelifts.com. Choose where there should be glass walls or covered walls, where the doors will be placed and what colours you desire.

The walls of the lift can be either covered or of clear or tinted glass. The walls, frames and doors can be painted in different colours to fit your personal style.

STANDARD Whole lift painted in standard colour RAL 9016 (traffic white) OPTIONS Whole lift painted in an optional colour. Walls painted in an optional colour. Doors painted in an optional colour.

**COLOUR OPTIONS** 