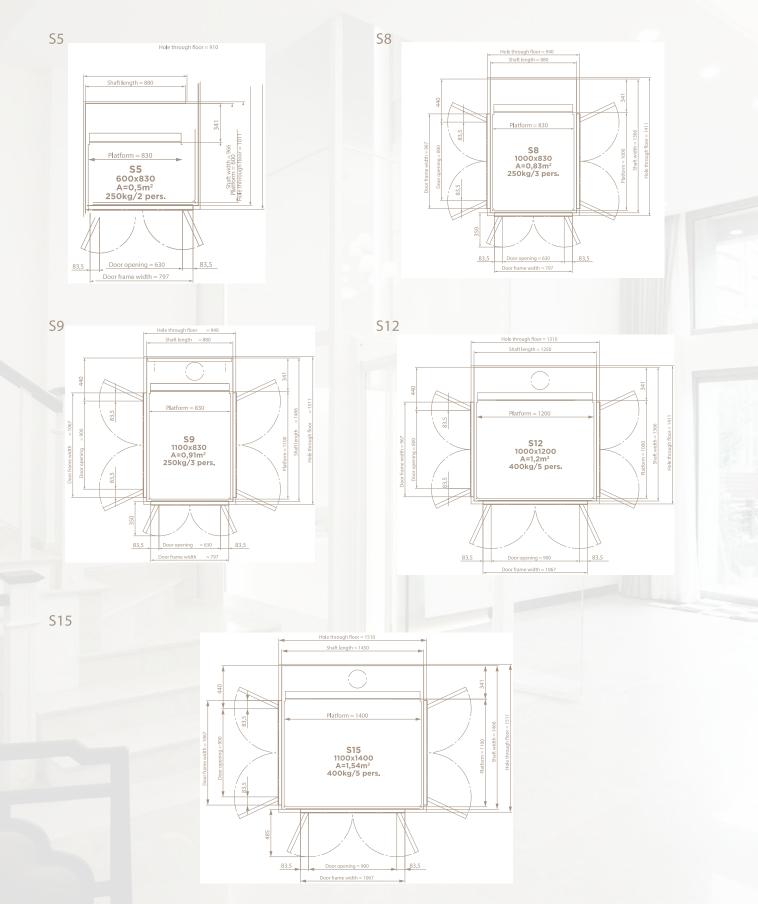

#### The Aritco HomeLift is available in five different sizes: S5, S8, S9, S12 and S15.

Sizes S5, S8 and S9 all have slim design walls, which makes these sizes ideal when the space is limited in the house.

Should you have a little extra space to play with, the larger sizes S12 and S15 are perfect for bringing larger things with you in the lift.

Carrier size: Inner dimensions of the lift Wall size: Outer dimensions of the lift

Carrier size: 1000x830mm Wall size: 1366x880mm Rated load: 250 kg/3 persons

Carrier size: 1000x1200mm Wall size: 1366x1250mm Rated load: 400 kg/5 persons

Carrier size: 600 x 830 mm Wall size: 966 x 880 mm Rated load: 250 kg/2 persons

Carrier size: 1100 x 830 mm Wall size: 1466 x 880 mm Rated load: 250 kg/3 persons

S15 Carrier size: 1100×1400mm Wall size: 1466×1450mm Rated load: 400kg/5 persons

DRAWINGS