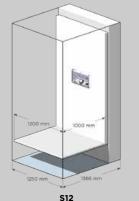

Carrier size: 1100 x 830 mm Wall size: 1466 x 880 mm Rated load: 250 kg/3 persons

S15 Carrier size: 1100×1400mm Wall size: 1466×1450mm Rated load: 400kg/5 persons

DRAWINGS